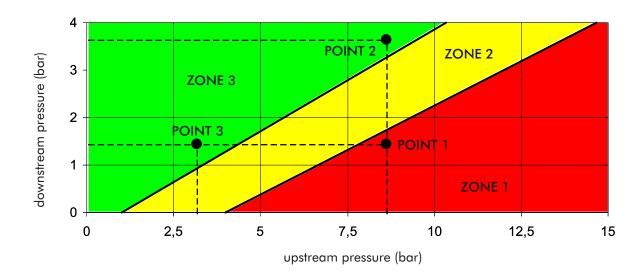

# **Inta PRESSURE REDUCING** VALVES WITH GAUGE

Flow rate and Pressure Drop

these values are obtained with: Inlet pressure 8 bar and outlet pressure 3 bar

Cavitation chart

AIRFIELD INDUSTRIAL ESTATE, HIXON, STAFFORD, ST18 OPF T. 01889 272180 F. 01889 272181 SALES@INTATEC.CO.UK WWW.INTATEC.CO.UK