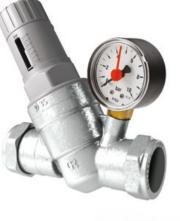

### Introduction

Inta's Pressure Reducing Valves (PRV) with static and dynamic pressure control are designed to reduce fluid pressure to optimal system levels and to maintain that level, preventing damage to system components located downstream of the PRV.

Featuring our new, high temperature, easy to service our PRV's compact design means they can be used even in areas where space is limited.

All PRV's larger than 22mm and 3/4" are supplied with a 'dial up' head, meaning the valve can easily be set by hand, without the use of a tool.

- Available in 15 54mm and 1/2" 2"
- WRAS\* approved
- Easy to service high temperature cartridge
- Featuring our new 'dial up' head
- AISI 304 stainless steel cartridge filter
- Supplied with a pressure gauge
- Conforms to BS EN 1567
- Controls both static and dynamic pressure
- Designed for both domestic & commercial use