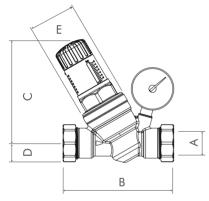

### Dimensions

| А    | В   | С  | D  | E  |
|------|-----|----|----|----|
| 15mm | 103 | 75 | 19 | 46 |
| 22mm | 107 | 77 | 19 | 46 |
| 1/2" | 75  | 76 | 18 | 46 |
| 3/4" | 78  | 77 | 16 | 46 |

| Α    | В   | С   | D  | E  |
|------|-----|-----|----|----|
| 28mm | 131 | 134 | 25 | 61 |
| 35mm | 138 | 137 | 28 | 61 |
| 42mm | 148 | 142 | 30 | 61 |
| 54mm | 155 | 146 | 38 | 61 |