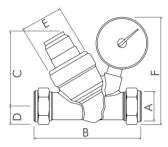

### Dimensions

| А    | В   | С  | D  | E  |
|------|-----|----|----|----|
| 15mm | 103 | 75 | 19 | 46 |
| 22mm | 107 | 77 | 19 | 46 |
| 1/2" | 75  | 76 | 18 | 46 |
| 3/4" | 78  | 77 | 16 | 46 |

| Α    | В   | С   | D  | E  |
|------|-----|-----|----|----|
| 28mm | 131 | 134 | 25 | 61 |
| 35mm | 138 | 137 | 28 | 61 |
| 42mm | 148 | 142 | 30 | 61 |
| 54mm | 155 | 146 | 38 | 61 |