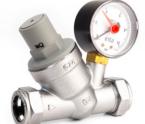

### Introduction

Inta's Pressure Reducing Valves (PRV) with static and dynamic pressure control are designed to reduce fluid pressure to optimal system levels and to maintain that level, preventing damage to system components located downstream of the PRV.

Featuring our new, high temperature, easy to service our PRV's compact design means they can be used even in areas where space is limited.

All PRV's larger than 22mm and 3/4" are supplied with a 'dial up' head, meaning the valve can easily be set by hand, without the use of a tool.

- Available in 15 54mm and 1/2" 2"
- WRAS\* approved
- Easy to service high temperature cartridge
- Featuring our new 'dial up' head
- AISI 304 stainless steel cartridge filter
- Supplied with a pressure gauge
- Conforms to BS EN 1567
- Controls both static and dynamic pressure
- Designed for both domestic & commercial use