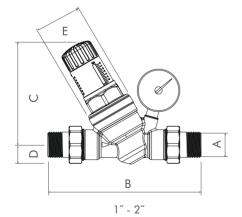

### Dimensions

| А    | В   | С  | D  | E  |
|------|-----|----|----|----|
| 15mm | 103 | 75 | 19 | 46 |
| 22mm | 107 | 77 | 19 | 46 |
| 1/2" | 75  | 76 | 18 | 46 |
| 3/4" | 78  | 77 | 16 | 46 |

| Α    | В   | С   | D  | E  |
|------|-----|-----|----|----|
| 28mm | 131 | 134 | 25 | 61 |
| 35mm | 138 | 137 | 28 | 61 |
| 42mm | 148 | 142 | 30 | 61 |
| 54mm | 155 | 146 | 38 | 61 |