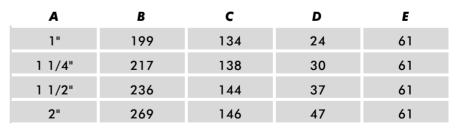

### Dimensions

| А    | В   | С  | D  | E  |
|------|-----|----|----|----|
| 15mm | 103 | 75 | 19 | 46 |
| 22mm | 107 | 77 | 19 | 46 |
| 1/2" | 75  | 76 | 18 | 46 |
| 3/4" | 78  | 77 | 16 | 46 |

| Α    | В   | С   | D  | E  |
|------|-----|-----|----|----|
| 28mm | 131 | 134 | 25 | 61 |
| 35mm | 138 | 137 | 28 | 61 |
| 42mm | 148 | 142 | 30 | 61 |
| 54mm | 155 | 146 | 38 | 61 |