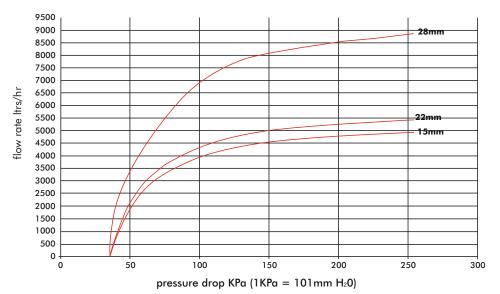

# **Inta PRESSURE REDUCING** VALVES WITH GAUGE

Flow rate and Pressure Drop

these values are obtained with: Inlet pressure 8 bar and outlet pressure 3 bar

Cavitation chart

AIRFIELD INDUSTRIAL ESTATE, HIXON, STAFFORD, ST18 OPF T. 01889 272180 F. 01889 272181 SALES@INTATEC.CO.UK WWW.INTATEC.CO.UK